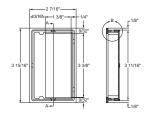

# IVES. Decorative flush pulls





## 962 Decorative flush pull - rectangle

- Features a finger pocket for ease of pulling.
- Black painted finger pocket
- Packaged with fasteners for wood applications. Concealed #8 X 3/4" OH PH

#### Certifications

Meets ANSI/BHMA A156.9 and A156.14

#### Material substrate

Made from brass.

### **Finishes**

| ВНМА | Description       | Substrate | Finish     |
|------|-------------------|-----------|------------|
| 605  | Bright brass      | Brass     | 605        |
| 613  | Oil rubbed bronze | Brass     | 613        |
| 619  | Satin nickel      | Brass     | 619        |
| 622  | Matte black       | Brass     | B-BLK      |
| 625  | Bright chrome     | Brass     | 625        |
| 626  | Satin chrome      | Brass     | 626        |
| _    | Aged bronze       | Brass     | B-643e/716