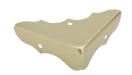

### 9311 Decorative Corner

Made from solid brass.

## **Dimensions**

9311 Side to corner: 1-3/4"