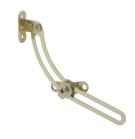

# 9220 Friction Lid Support

- Made from steel.
- · Handed. Specify Left Hand (LH) or Right Hand (RH)

## **Dimensions**

Extension: approx. 5"