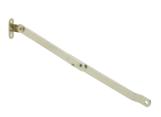

# 9210 Support Hinge

- · Made from steel.
- · Handed. Specify Left Hand (LH) or Right Hand (RH)

#### **Dimensions**

Extension: approx. 10-3/8"