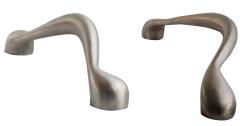

## **Tubular Series**

8169

Offset pull Standard mounting center lengths: 10", 12"

**Standard finishes:** 605, 613, 625, 626, 630

509C (shown)

Double hook Single hook Concealed mount Surface mount

**Standard finishes:** 605, 613, 626