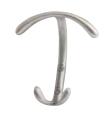

## Greenwich Series

8800 8700 Offset pull Straight pull Standard mounting center lengths: 9", 12", 18", 24"

**Standard finishes:** 605, 613, 619, 625, 626, 630

508 Double hook Surface mount

508C Single hook Surface mount