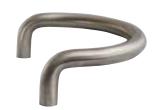

## Plymouth Series

8312 Offset pull Standard mounting center lengths: 12"

8320 Offset pull Standard mounting center lengths: 20"

Standard finishes: 605, 613, 626, 630

Standard finishes: 629, 630

506 Double hook Surface mount