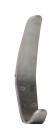

## Greenwich Series

8800 8700 Offset pull Straight pull Standard mounting center lengths: 9", 12", 18", 24"

**Standard finishes:** 605, 613, 619, 625, 626, 630

508 Double hook Surface mount

508C Single hook Surface mount