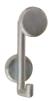

## **Tubular Series**

8169

Offset pull Standard mounting center lengths: 10", 12"

**Standard finishes:** 605, 613, 625, 626, 630

509C (shown)

Double hook Single hook Concealed mount Surface mount

**Standard finishes:** 605, 613, 626