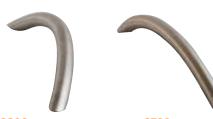

## Greenwich Series

8800 8700 Offset pull Straight pull Standard mounting center lengths: 9", 12", 18", 24"

**Standard finishes:** 605, 613, 619, 625, 626, 630

508 Double hook Surface mount

508C Single hook Surface mount