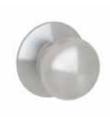

**Standard finishes:** 605, 613, 626

559B (not shown)

Complements Plymouth knob