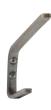

Standard finishes: 605, 613, 629

Complements Rhodes/06 lever

511C Single hook Concealed mount Standard finishes: 605, 613, 626

543 Double hook Surface mount

543B Single hook Surface mount

Standard finishes: 629, 630