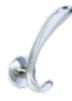

## Century Series

544 (shown) Double hook Surface mount Standard finishes: 605, 625, 626

Complements Century rose

Complements Camelot rose