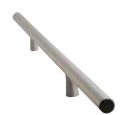

## **Rhodes Series**

8975 Straight pull Standard mount center lengths: 12" Standard finishes: 605, 625, 626