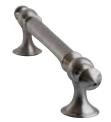

## Camelot Series

8372

Standard mounting center lengths: 12", 16", 18" Standard finishes: 605, 613, 619, 625, 626, 630

**507 (shown)** Double hook Surface mount **507B (not shown)** Single hook Surface mount