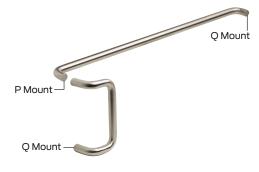

#### PQ Mount - Decorative, glass doors

- Back to back mounting 3/8-16 hardware (P) and Decorative through bolt (Q)
  - Glass door applications
- Pushbar to pull
  - (1) Mounting bolt machine screw
  - (1) Set screw
  - (1) Metal and vinyl washers
- Free end pushbar and pull
  - (2) Decorative mounting bolts machine screw, plated to match
  - (2) Metal and vinyl washers