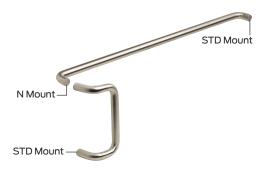

#### NS Mount - Standard

- Back to back mounting 3/8-16 hardware (N) and Standard through bolt
  - Hollow metal and wood door applications
- Pushbar to Pull
  - (1) Mounting bolt machine screw
  - (1) Set screw
- Free end pushbar and pull
  - (2) Flathead mounting screws, plated to match
  - (2) Countersunk washers, plated to match