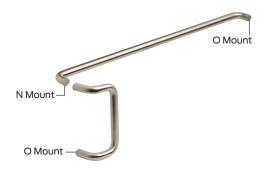

#### **NO Mount - Decorative**

- Back to back mounting 3/8-16 hardware (N) and Decorative through bolt (O)
  - Hollow metal and wood door applications
- Pushbar to pull
  - (1) Mounting bolt machine screw
  - (1) Set screw
- Free end pushbar and pull
  - (2) Decorative mounting bolts machine screw, plated to match