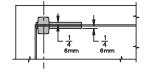

# 3/4" Offset pivot, 500lb with top header mount (fire and non-fire rated models)

- Maximum door load 500 pounds
- Recommended for use with 1 3/4" minimum door thickness, with 1/8" bevel in 2"
- Vertical adjustment range <sup>3</sup>/<sub>16</sub>", with positive locking
- Handed LH or RH
- 7215 Set (7215 Top and 7215 Btm)
- 7215 Top (7212-7215-7222-7226-7227 Top), header mount
- 7215 Btm (7215 Btm), jamb mount
- 7215F Set (7215F Top and 7215F Btm), fire rated
- 7215F Top (7215F-7226F-7227F Top), header mount, fire rated
- 7215F Btm (7215F Btm), jamb mount, fire rated
- Optional WP resistant bottom pivot is modified for improved corrosion resistance [available in US26D (626) or US32D (630) only]