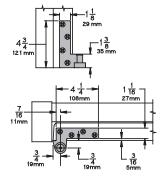

# 3/4" Offset pivot, 500lb with top header mount (fire and non-fire rated models)

- Maximum door load 500 pounds
- Recommended for use with 1 3/4" minimum door thickness, with 1/8" bevel in 2"
- Vertical adjustment range <sup>3</sup>/<sub>16</sub>", with positive locking
- Handed LH or RH
- 7215 Set (7215 Top and 7215 Btm)
- 7215 Top (7212-7215-7222-7226-7227 Top), header mount
- 7215 Btm (7215 Btm), jamb mount
- 7215F Set (7215F Top and 7215F Btm), fire rated
- 7215F Top (7215F-7226F-7227F Top), header mount, fire rated
- 7215F Btm (7215F Btm), jamb mount, fire rated
- Optional WP resistant bottom pivot is modified for improved corrosion resistance [available in US26D (626) or US32D (630) only]