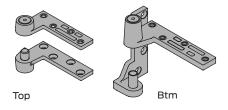

# 3/4" Offset pivot, 500lb with top header mount (fire and non-fire rated models)

- Maximum door load 500 pounds
- Recommended for use with 1 3/4" minimum door thickness, with 1/8" bevel in 2"
- Vertical adjustment range <sup>3</sup>/<sub>16</sub>", with positive locking
- Handed LH or RH
- 7215 Set (7215 Top and 7215 Btm)
- 7215 Top (7212-7215-7222-7226-7227 Top), header mount
- 7215 Btm (7215 Btm), jamb mount
- 7215F Set (7215F Top and 7215F Btm), fire rated
- 7215F Top (7215F-7226F-7227F Top), header mount, fire rated
- 7215F Btm (7215F Btm), jamb mount, fire rated
- Optional WP resistant bottom pivot is modified for improved corrosion resistance [available in US26D (626) or US32D (630) only]