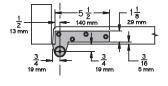

#### Available accessories

7215 INT (7215-7226-7227) Intermediate pivot (handed) as needed
7215F INT (7215F-7226F-7227F) Intermediate pivot (handed) as needed
7215PT INT or (7215-7226-7227 PT INT) or (7215F-7226F-7227F PT INT) power
7215FPT INT transfer intermediate pivot (handed) for electrical applications; for additional wiring applications, consult product support

See general information for specifics on how many intermediate pivots are recommended.