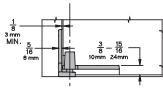

# 3/4" Offset pivot, 500lb with top header mount (fire and non-fire rated models)

- Maximum door load 500 pounds
- Recommended for use with 1 3/4" minimum door thickness, with 1/8" bevel in 2"
- Vertical adjustment range <sup>3</sup>/<sub>16</sub>", with positive locking
- Handed LH or RH
- 7215 Set (7215 Top and 7215 Btm)
- 7215 Top (7212-7215-7222-7226-7227 Top), header mount
- 7215 Btm (7215 Btm), jamb mount
- 7215F Set (7215F Top and 7215F Btm), fire rated
- 7215F Top (7215F-7226F-7227F Top), header mount, fire rated
- 7215F Btm (7215F Btm), jamb mount, fire rated
- Optional WP resistant bottom pivot is modified for improved corrosion resistance [available in US26D (626) or US32D (630) only]