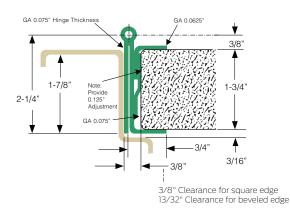

## Full mortise, full wrap pin and barrel continuous hinge (stainless steel)

- Full wrap edge guard
- Adjustable for undersized and out of square doors
- 1/4" diameter pin with nylon self-lubricating, medical grade split bearing
- For doors weighing up to 300 pounds without reinforcing, 600 pounds with reinforcing
- Flush mounted, no inset
- 48" Maximum door width
- Non-handed, handing required for custom cut lengths
- Bevel or square edge door

# For single door applications:

For pairs of doors see chart and general information.

\* Adjusta-Stud allows up to 3/6" width adjustment which ensures proper alignment and easy installation. Adjusta-Stud also makes it possible for future adjustments of the door on the frame through repositioning. If using Adjusta-Stud, 14 gauge reinforcements on frame and door required.