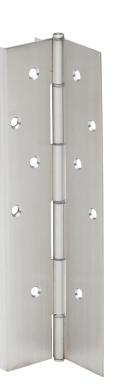

## Full mortise, full wrap pin and barrel continuous hinge (stainless steel)

- Full wrap edge guard
- Adjustable for undersized and out of square doors
- 1/4" diameter pin with nylon self-lubricating, medical grade split bearing
- For doors weighing up to 300 pounds without reinforcing, 600 pounds with reinforcing
- Flush mounted, no inset
- 48" Maximum door width
- Non-handed, handing required for custom cut lengths
- Bevel or square edge door

### Specifications

| 83", 85", 95", 120"                                                                                                                                                                     |  |  |
|-----------------------------------------------------------------------------------------------------------------------------------------------------------------------------------------|--|--|
| 14 Gauge type 304 stainless steel                                                                                                                                                       |  |  |
| <ul> <li>#10-32 x <sup>3</sup>/<sub>4</sub>" Stainless screw and Adjusta-Stud* fastener</li> <li>#10 X 1/2" Self drilling, self tapping screws</li> <li>#10 X 1" Wood screws</li> </ul> |  |  |
| <ul> <li>Meets ANSI/BHMA 156.26</li> <li>UL10C listed (3 hour)</li> </ul>                                                                                                               |  |  |
|                                                                                                                                                                                         |  |  |