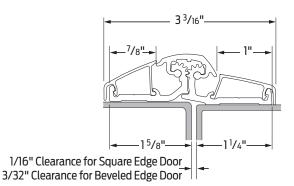

## **Full surface**

- A patented easy-to-install, heavy duty, full surface continuous hinge
- Narrow frame
- Patented center loaded, interlocking bearing design
- XY (lateral and vertical) adjustability while hanging the door
- Articulating cover design eliminates pinch point between center channel cover and door and frame leaf covers
- Non-handed for custom cut lengths
- 1/16" door inset
- 48" Maximum door width
- Beveled or square edge doors
- For doors weighing up to 550 lbs

## Specifications

| 83", 95", 119"                                                                                           |
|----------------------------------------------------------------------------------------------------------|
| <ul> <li>12-24 x <sup>3</sup>/<sub>4</sub>" Steel self drilling / self tapping hex head screw</li> </ul> |
| <ul> <li>1/4-20 x 3/4" Phillips-head machine screws and pan head through bolts</li> </ul>                |
| <ul> <li>Exceeds Grade 1 ANSI/BHMA 156.26 for 150lbs and 300lbs</li> </ul>                               |
| <ul> <li>UL10C listed (90 min)</li> </ul>                                                                |
|                                                                                                          |