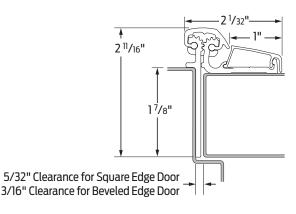

#### Half surface - narrow door leaf

- Half surface for retrofit or new construction
- Frame leaf depth 1<sup>7</sup>/<sub>8</sub>"
- Recommended for gasketing and weatherstripping applications
- Patented center loaded, interlocking bearing design
- XY (lateral and vertical) adjustability while hanging the door
- Pinch point between cover and door is eliminated
- Non-handed for custom cut lengths
- 1/8" door inset
- Frame guidance lip is extended further for retrofit applications to cover existing heavy weight architectural hinge preps
- For doors weighing up to 450 pounds without reinforcing, 600 pounds with reinforcing