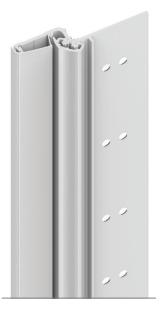

#### Half surface - narrow door leaf

- Half surface for retrofit or new construction
- Frame leaf depth 1<sup>7</sup>/<sub>8</sub>"
- Recommended for gasketing and weatherstripping applications
- Patented center loaded, interlocking bearing design
- XY (lateral and vertical) adjustability while hanging the door
- Pinch point between cover and door is eliminated
- Non-handed for custom cut lengths
- 1/8" door inset
- Frame guidance lip is extended further for retrofit applications to cover existing heavy weight architectural hinge preps
- For doors weighing up to 450 pounds without reinforcing, 600 pounds with reinforcing