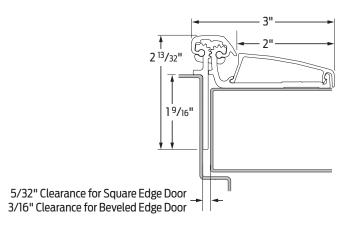

## Half surface - narrow frame leaf, wide door leaf

- Half surface for retrofit or new construction
- Frame leaf depth 1 9/16"
- Patented center loaded, interlocking bearing design
- XY (lateral and vertical) adjustability while hanging the door
- Pinch point between cover and door is eliminated
- Non-handed for custom cut lengths
- 9/32" door inset
- Frame guidance lip is extended further for retrofit applications to cover existing heavy weight architectural hinge preps
- For doors weighing up to 450 pounds without reinforcing, 600 pounds with reinforcing